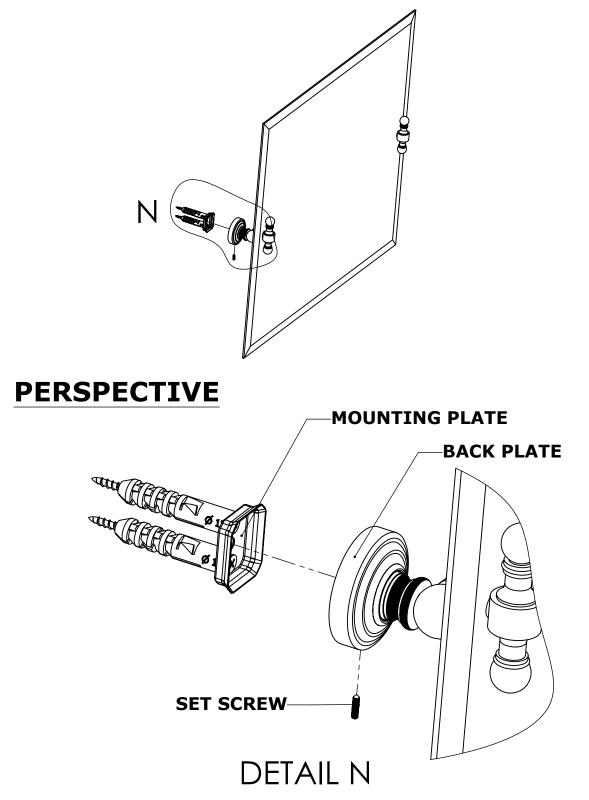

## **INSTALLATION INSTRUCTIONS**

Step 2: Attach Bracket to Mounting Plate.

Place bracket on mounting plate and secure by tightening set screw as shown below.

No portion of this document or any artwork contained herein should reproduced in any way without the written conset of ALLIED BRASS INC.