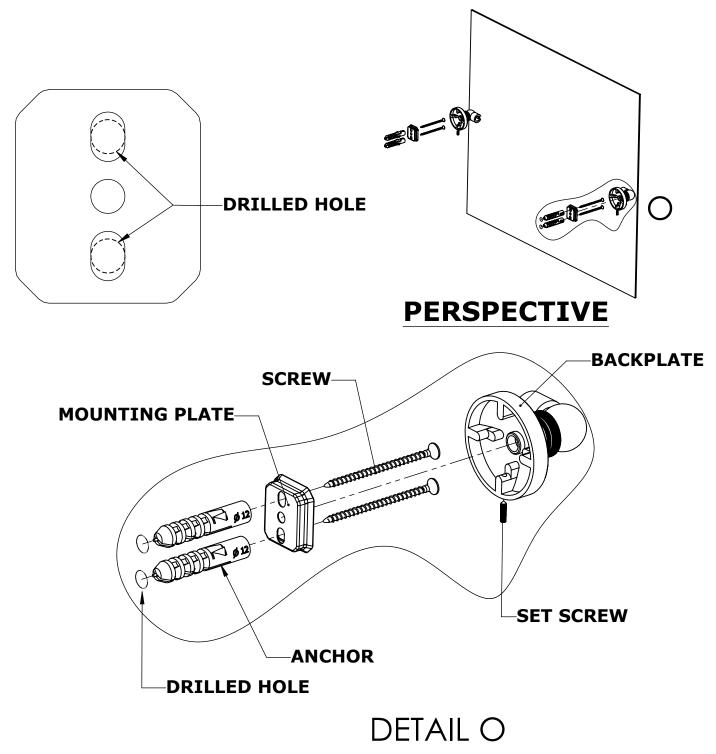

## **Step 1:** Drill holes in Wall for screw anchors and attach Mounting Plate to Wall

Determine your desired location for installation and make a mark for the location of the mounting plate. Remove mounting plate from backplate by loosening set screw in backplate as pictured below. Place center hole of mounting plate over mark made above. Make 2 marks where mounting screws will be placed as shown below. Drill hole at each of the marks. (You may substitute other style mounting anchors or screws if desired). Place anchors into the holes made. Place mounting plate over holes and secure to mounting surface using screws as shown below.